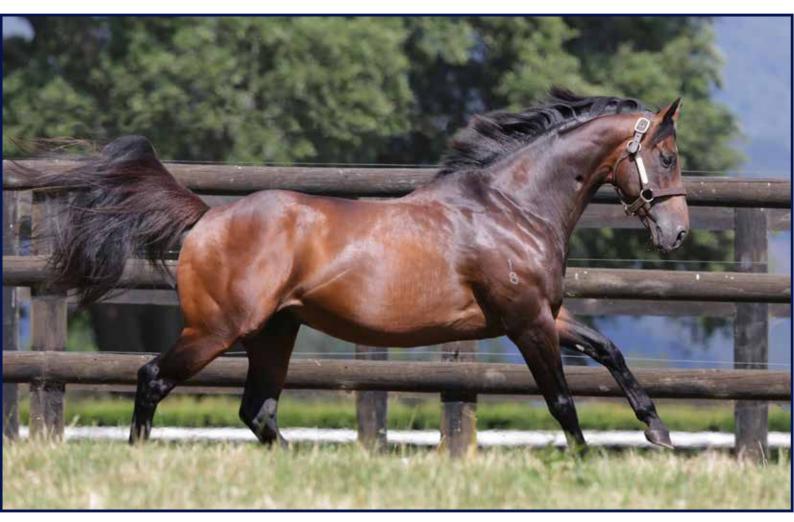

**ROCK 'N' POP EDITION** 

FASTNET ROCK'S BEST BRED GR.1 WINNING SIRE-SON

GR.1 NZ 2000 GUINEAS WINNER

### ROCK 'N' POP

BEST BRED SIRE-SON OF FASTNET ROCK AT STUD

Dual Gr.1 winning dam Popsy won the New Zealand Derby and the Championship Stakes

Purchased by Te Akau Racing's David Ellis at the 2010 Premier Yearling Sale

EXPLOSIVE GR.1 NZ 2000 GUINEAS WINNER

Final 600m: 33.24 seconds

Last 4 winners: Xtravagant, Turn Me Loose,

Atlante & Sacred Falls.

( I can't tell you how impressed I am with Rock 'n' Pop's progeny. This is a stallion that is going to be a huge asset to the New Zealand industry.