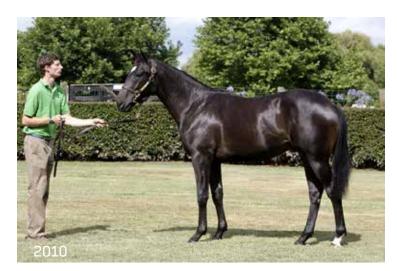

### ROCK 'N' POP

BEST BRED SIRE-SON OF FASTNET ROCK AT STUD

Dual Gr.1 winning dam Popsy won the New Zealand Derby and the Championship Stakes

Purchased by Te Akau Racing's David Ellis at the 2010 Premier Yearling Sale

Trish also took **Sacred Falls**' pic as a yearling (pictured here with studhand George Hill) prior to him heading to Karaka, where he sold to Mulcaster Bloodstock on bahalf of Raffles Racing for \$160,000.