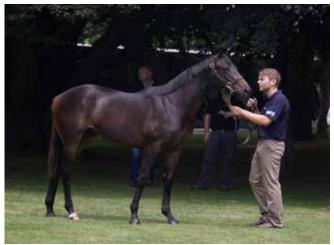

Trish also took **Sacred Falls**' pic as a yearling (pictured here with studhand George Hill) prior to him heading to Karaka, where he sold to Mulcaster Bloodstock on bahalf of Raffles Racing for \$160,000.