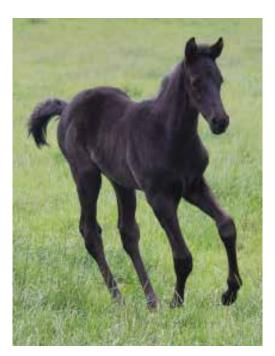

### FOAL OF THE WEEK

#### -Savabeel x Staryn Glenn colt -

This week's highlighted 2015 foal is none other that **Lucia Valentina's** little brother.

The **Savabeel** colt ex **Staryn Glenn** was born 27th of October.

**Montjeu** mare **Staryn Glenn** returned to **Savabeel** this season.