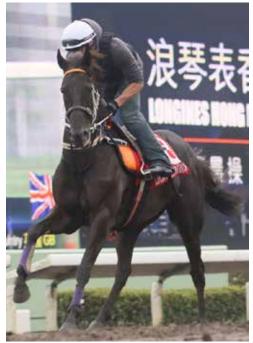

#### -LUCIA VALENTINA -

Lib Petagna's dual **Gr.1** winning **Savabeel** mare **Lucia Valentina** is in fine fettle as she approaches her toughest ever assignment in the **Gr.1 Longines Hong Kong Cup** (2000m) at Sha Tin on Sunday (9:30pm NZ time).

Billed as the Turf World Championships, the **Longines Hong Kong International Races** (HKIR) is one of the most anticipated events on the global racing calendar.

"Lucia Valentina has done really well since arriving here. She's settled in well and is in great shape" said her trainer Kris Lees.

On Sunday, the Helen-Gaye and Graham Bax-bred 5YO mare will greet the starter in the HK\$25 million (approx. NZ\$4.7m) feature with 6 wins to her credit, the best of which coming in the Gr.1 ATC Vinery Stud Stakes (2000m), the Gr.1 VRC Turnbull Stakes (2000m), the Gr.2 ATC Tramway Stakes (1400m), the Gr.2 VRC Matriarch Stakes (2000m) and the Gr.3 Wellington Stakes (1600m).

**Lucia Valentina** has drawn barrier five in the field of 14, and will have the services of Damien Oliver aboard.