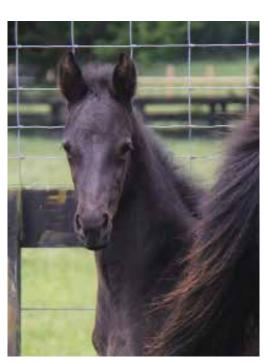

### FOAL OF THE WEEK

#### -Savabeel x Staryn Glenn colt -

This week's highlighted 2015 foal is none other that **Lucia Valentina's** little brother.

The **Savabeel** colt ex **Staryn Glenn** was born 27th of October.

**Montjeu** mare **Staryn Glenn** returned to **Savabeel** this season.