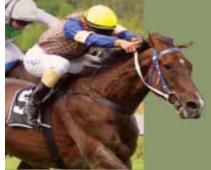

EXPLOSIVE GR.1 NZ 2000 GUINEAS WINNER

Final 600m: 33.24 seconds

Last 4 winners: Xtravagant, Turn Me Loose,

Atlante & Sacred Falls.

( I can't tell you how impressed I am with Rock 'n' Pop's progeny. This is a stallion that is going to be a huge asset to the New Zealand industry.

I've seen a number of Rock'n' Pop's at the parades I've been at. I also have 9 at the farm by him, which I can't wait to send to the breakers in February.

All of his progeny have got great attitudes. They are correct, sound hourses with good natural muscle.

It's exciting to have his yearlings in the sale this year. I will definitely by trying to buy some!

- David Ellis, Te Akau Racing

What has struck me is how dominant Rock 'n' Pop is. He has stamped all of his progeny.

The yearlings I have seen have all had good conformation, good bone and scope, and above all good temperaments – very much in the family mould.

The fact he has no chestnuts continues a colour trait displayed by successful Danehill-line stallions such as Redoute's Choice and Fastnet Rock himself.

I expect Rock 'n' Pop's yearlings will be very well received.