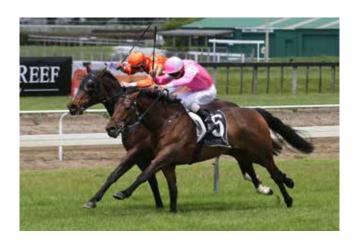

EXPLOSIVE GR.1 NZ 2000 GUINEAS WINNER

Final 600m: 33.24 seconds

Last 4 winners: Xtravagant, Turn Me Loose,

Atlante & Sacred Falls.

( I can't tell you how impressed I am with Rock 'n' Pop's progeny. This is a stallion that is going to be a huge asset to the New Zealand industry.