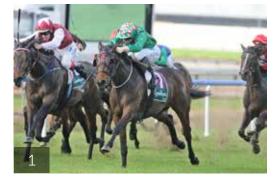

## HEADLINE ACT -COLDPLAY --Savabeel x Forty Two Below by O'Reilly-

Leading NZ Real Estate agent **Gary Wallace** enjoyed one of his biggest racehorse ownership highlights when his homebred **Savabeel** filly **Coldplay** careered away for the honours in last Saturday's **Gr.3 Eulogy Stakes (1600m)**.

**Coldplay** is raced with Wallace's long-time friend Garry Chittick and is the first horse they have raced together.

"Coldplay is the first but I did lease a filly off Waikato Stud a while back. I named that filly **Flying Floozie** and Garry (Chittick) gave me a telling off for doing so. He said 'I still have to breed from her'. **Flying Floozie** as it happened, turned out to be the dam of **Starcraft**," Wallace explained.

"Racing Coldplay came about because when I was out in the paddock looking at her as an 8 month old (pictured), Garry told me I should race one out of the mare. I told him I'd race this one, if he took a half share and she wore his colours".

The Big Chill is a sister to Forty Two Below - the dam of Coldplay.

**Coldplay**, who has now won two of her four career starts under the guidance of Cambridge trainers Murray Baker and Andrew Forsman. Her next outing has yet to be set in stone, but the **Gr.2 Eight Carat Classic** is a strong possibility.

"It's probably the logical step for her and the timing is pretty good – you have to keep chasing black-type with these fillies," co-trainer Andrew Forsman said.

Mapperley Stud offer a full-sibling to Coldplay at the 2016 NZB Premier Yearling Sale (<u>click here to see pedigree</u>)