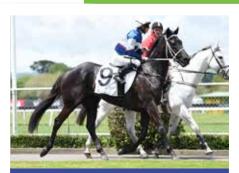

In due course, Wallace replied in kind, breeding **O'Reilly's** first ever stakes winner, **The Big Chill** (pictured right).

Out of Icy Calm, The Big Chill won the Listed VRC Red Roses Stakes and achieved Gr.1 aclaim in the MVRC Manikato Stakes and Gr.1 SAJC Goodwood Hcp.

The Big Chill is a sister to Forty Two Below - the dam of Coldplay.

**Coldplay**, who has now won two of her four career starts under the guidance of Cambridge trainers Murray Baker and Andrew Forsman. Her next outing has yet to be set in stone, but the **Gr.2 Eight Carat Classic** is a strong possibility.