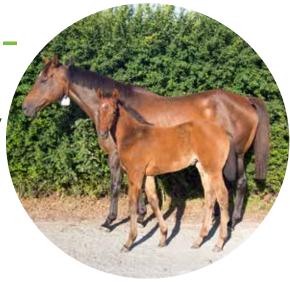

# FOAL OF THE WEEK

Gary and Vicki Wallace are the proud breeders of this **Savabeel** filly out of **Forty Two Below**.

She was born on the 27th of October.

O'Reilly mare Forty Two Below returned to Savabeel in 2015.