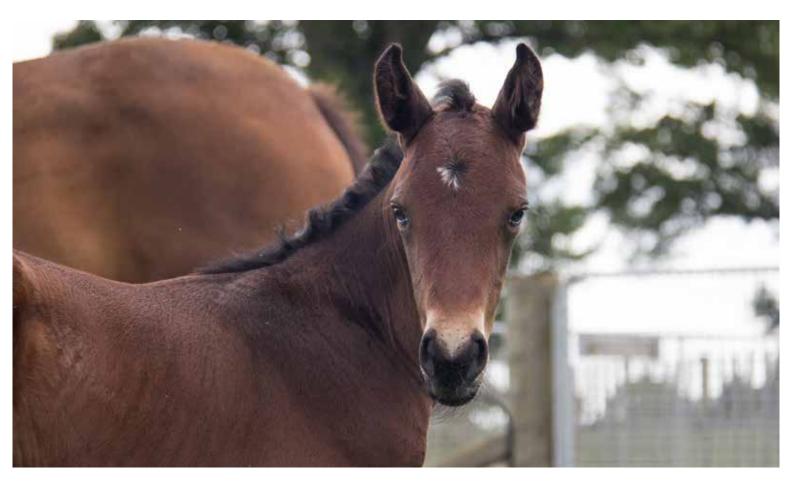

### FOAL OF THE WEEK -Savabeel x Illuminating colt -

Neil Werrett's **Postponed** mare **Illuminating** provided the stud with the last foal of the season when she produced this strapping **Savabeel** colt on Saturday night.

The colt is Illuminating's first foal and hails from the Gr.1 winners Croeso and Super May.

Illuminating is booked to Savabeel in 2015.