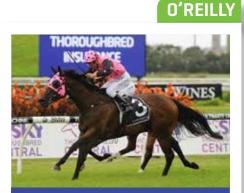

#### Fashioning A Fine Record

The **O'Reilly** mare **Dublin Lass** (ex Fashion Police, by Elusive Quality) continues to build a very nice race record. From just **17** starts, she has posted seven wins and five 2nd placings. Her latest victory came in impressive style when taking out the **Listed Starlight Stakes** at Rosehill last weekend; with this being the **2nd** stakes victory of her career. Given this was just her **2nd** start in a new campaign, and with the manner in which she won, she certainly looks like she will continue to enhance this record even further.

The line in her pedigree that **O'Reilly** has had the greatest success with is that of her 3rd dam, with her being by **Grosvenor** – so perhaps this

is proving to be a factor in her success. When **O'Reilly** and **Grosvenor** have been brought together anywhere on opposite sides of a pedigree, the results are running at a very good **10.4% SW/Rnrs** – as well as having produced a **Gr. 1** winner for every **53** runners. These **2 x Gr.1** winners to date are The Jewel and Shamexpress.