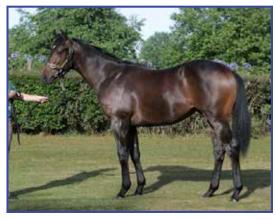

Scrutinize's Pins dam Legs (pictured below) counted the Gr.1 Kelt Capital Stakes and the Gr.1 New Zealand Oaks amongst her 5 career wins from 1200m-2400m and is proving a real gem at stud, with **four** winners from **four** to race including the aforementioned stakes winner **Wolfwhistle** and the currently stakes-placed **Scrutinize**.

"This is the epitome of breeding for us really, when you can breed and race a mare like Legs who won two Gr.1's herself and then to see her go on and produce four from four winners, which include two black-type horses," said Mark Chittick.