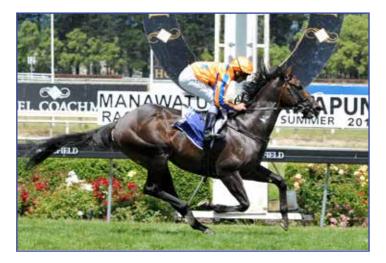

#### -SCRUTINIZE -

-Savabeel x Legs by Pins-

Savabeel colt Scrutinize burst into NZ Derby favoritism with a bold win at Awapuni last Saturday and in doing so, highlighted one of Waikato Stud's most successful female families

The blueblood son of dual Gr.1 winner **Legs** was originally selected by Te Akau principal David Ellis at the 2014 Premier Yearling Sale for \$200,000 (pictured below). Clearly buoyed by previous success, Waikato Stud had earlier sold Scrutinize's stakes winning O'Reilly half-brother Wolfwhistle to Ellis in 2012 for \$240,000.

Conditioned by Te Akau trainers Stephen Autridge and Jamie Richards, **Scrutinize** has won three of five starts and has achieved stakes acclaim in the Gr.2 Hawke's Bay Guineas.

"We were rapt with what he did on Saturday; absolutely rapt," Autridge said.

"He's doing everything right and is going just the right way."

Scrutinize will now continue his build up to the Gr.1 New Zealand Derby (2400m) at Ellerslie in March when he tackles the Gr.2 Great Northern **Guineas** (1600m) at Ellerslie on New Year's Day.