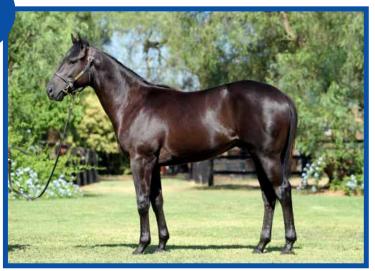

#### SAVABEEL - MISS CARUSO Colt

433

PEDIGREE

#### **SLEDMERE STUD COMMENT**

Brown New Zealand-bred colt by last season's Champion Sire Savabeel, already the sire of over 44 stakes winners.

Second foal of the five-time-winning Pins mare Miss Caruso, a half-sister to Supreme Happiness a stakes placed winner of seven.

From the family of multiple Group 1 winner Kinjite, this colt is bred on a cross that has produced 15 winners from 25 runners – four stakes performers highlighted by Group 1 winner Brambles, and the Listed-winning, Group 1 placed Dowager Queen.

#### By Savabeel

40 Colt ex Baby Shacks

433 Colt ex Miss Caruso (pictured right)

484 Colt ex On Broadway