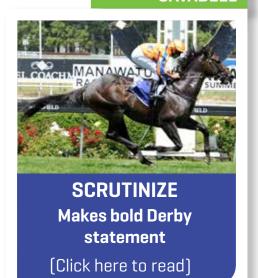

#### -SCRUTINIZE -

-Savabeel x Legs by Pins-

Savabeel colt Scrutinize burst into NZ Derby favoritism with a bold win at Awapuni last Saturday and in doing so, highlighted one of Waikato Stud's most successful female families

The blueblood son of dual Gr.1 winner **Legs** was originally selected by Te Akau principal David Ellis at the 2014 Premier Yearling Sale for \$200,000 (pictured below). Clearly buoyed by previous success, Waikato Stud had earlier sold Scrutinize's stakes winning O'Reilly half-brother Wolfwhistle to Ellis in 2012 for \$240,000.

Conditioned by Te Akau trainers Stephen Autridge and Jamie Richards, **Scrutinize** has won three of five starts and has achieved stakes acclaim in the Gr.2 Hawke's Bay Guineas.

"We were rapt with what he did on Saturday; absolutely rapt," Autridge said.

"He's doing everything right and is going just the right way."

Scrutinize will now continue his build up to the Gr.1 New Zealand Derby (2400m) at Ellerslie in March when he tackles the Gr.2 Great Northern **Guineas** (1600m) at Ellerslie on New Year's Day.