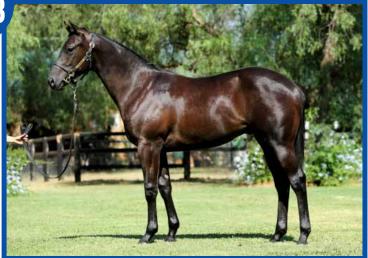

#### SAVABEEL - MISS CARUSO Colt

433

PEDIGREE

#### **SLEDMERE STUD COMMENT**

Brown New Zealand-bred colt by last season's Champion Sire Savabeel, already the sire of over 44 stakes winners.

Second foal of the five-time-winning Pins mare Miss Caruso, a half-sister to Supreme Happiness a stakes placed winner of seven.

From the family of multiple Group 1 winner Kinjite, this colt is bred on a cross that has produced 15 winners from 25 runners – four stakes performers highlighted by Group 1 winner Brambles, and the Listed-winning, Group 1 placed Dowager Queen.