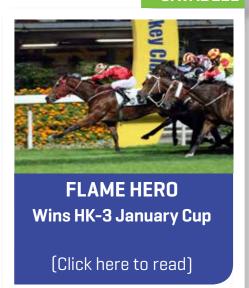

#### SAVABEEL

- Provides Waikato Stud with new record yearling price high, with son ex On Broadway selling to Prime Thoroughbreds for AUD \$510,000 at the Magic Millions Gold Coast Sale.
- Gold Coast Yearlings average AUD\$271,000
- Son Flaming Hero wins HK-3 January Cup

#### Plenty of Point To This Cross

In winning the **HK-3 January Cup** over 1800m, **Flame Hero** scored the **7**th victory of his career and also became the **4th** stakes winner bred on this cross of **Savabeel** over a **Pins** mare. With there being just **27** runners to date bred on the cross, this represents an impressive **14.8% SW/Rnrs** strike rate. The other stakes winners bred this way to date are **Brambles** (Gr.1 Queensland Derby), **Dowager Queen** and **Lopov**. There are a number of recent winning 3yo's also bred on this cross so there are plenty to keep an eye on who may further enhance this strike rate. These winners have included **Scrutinize**, **Praecereus**, **Goodsav**, **Movie**, **Sewreel** and **Shining Moon**.