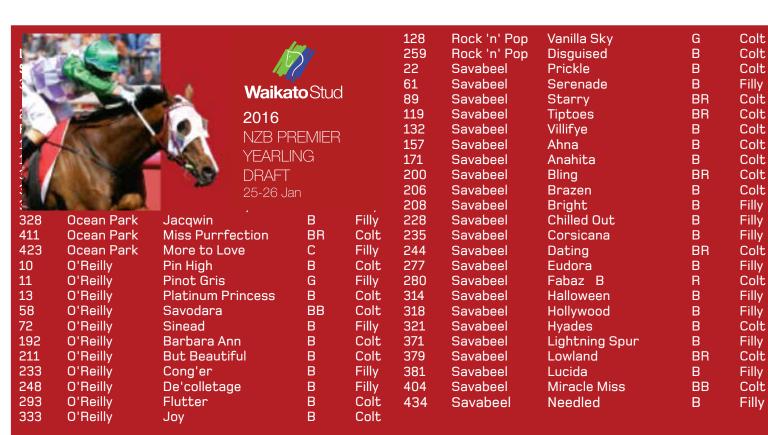

With just **10** yearlings entered for Karaka who are bred on this **Savabeel** ex **Pins** mare cross, they look well worthy of close inspection. They are the following Lot numbers:

| leedled         |
|-----------------|
| Peony           |
| Pinovation      |
| Madame Reprieve |
| Nadel Dame      |
|                 |