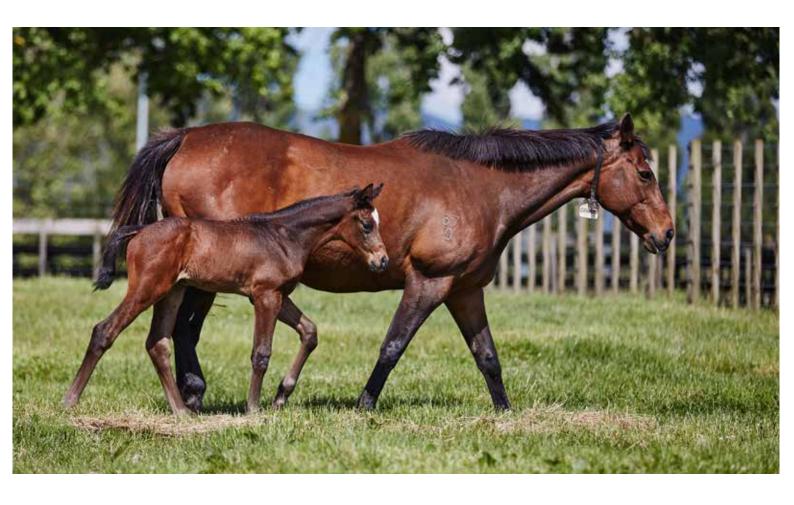

## FOAL OF THE WEEK

-Savabeel x Disguised colt -

Waikato Stud's **O'Reilly** mare **Disguised** is the dam of the dual **Gr.1** winner **Costume** (Savabeel) and stakes winner **Masquerade** (No Excuse Needed) along with two other winners.

This **Savabeel** colt is a full-brother to **Costume** (pictured closest right) and is a half-brother to a **Rock N Pop** colt, who heads to the **2016 NZB Premier Yearling Sale** (Lot 259).

PHONE 021 433 251