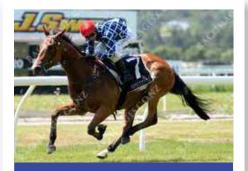

## FOAL OF THE WEEK

-Savabeel x Disguised colt -

Waikato Stud's **O'Reilly** mare **Disguised** is the dam of the dual **Gr.1** winner **Costume** (Savabeel) and stakes winner **Masquerade** (No Excuse Needed) along with two other winners.

This **Savabeel** colt is a full-brother to **Costume** (pictured closest right) and is a half-brother to a **Rock N Pop** colt, who heads to the **2016 NZB Premier Yearling Sale** (Lot 259).

PHONE 021 433 251