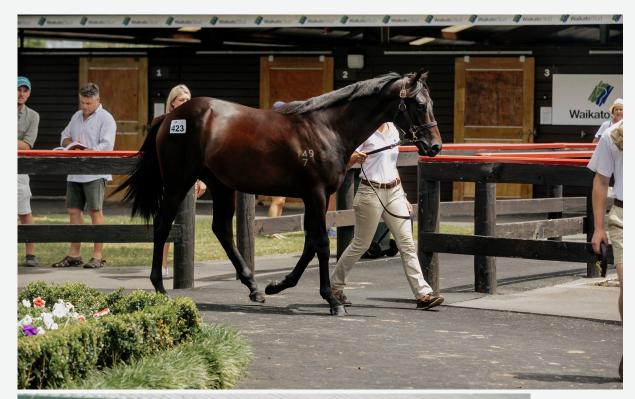

Agent Stuart Hale went to \$500,000 for a Savabeel colt who has been handed impressive pedigree updates pre-sale from Hong Kong.

He is a half-brother to Regency Legend who is unbeaten in three starts in Hong Kong for Danny Shum.

He raced in New Zealand as Espumoso and won twice and was stakes-placed from the stable of Murray Baker and Andrew Forsman.

The dam is the O'Reilly mare Sparkling, who was unraced and is a sister to the dam if the Group One winners Diademe and Embellish. Sacred Falls has enjoyed a strong sale and prominent owner David Archer wasn't to be denied a well-related colt.

### KARAKA PHOTO GALLERY

www.waikatostud.com

ABOVE / Lot 423 Savabeel -Sparkling colt

LEFT / The WS team looking on as Lot 383 heads through the outside ring