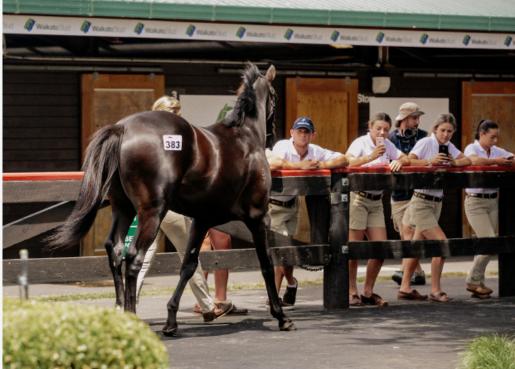

Archer was forced to go to \$380,000 – the highest price ever paid for a Sacred Falls yearling.

The colt is out of Savabeel's daughter Savodara, who is a three-quarter sister to the dual Group Three winner Bhandara.

Savodara is also a half-sister to the Gr.1 Avondale Gold Cup winner Sharvasti and the Gr.3 Hawke's Bay Guineas winner Shastri.

Victoria's Cape Shanck Stud is also a paid-up member of the Sacred Falls fan club.

### KARAKA PHOTO GALLERY

www.waikatostud.com

ABOVE / Lot 423 Savabeel -Sparkling colt

LEFT / The WS team looking on as Lot 383 heads through the outside ring