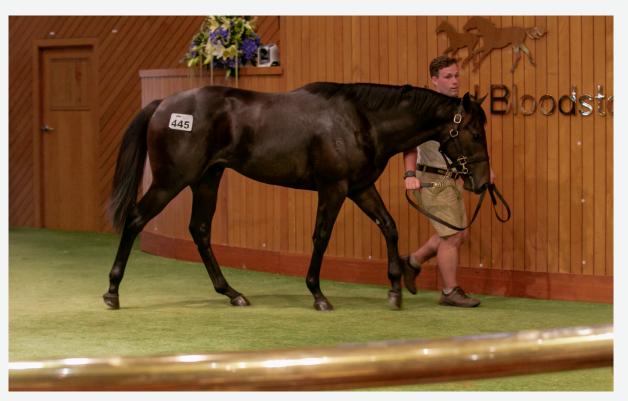

He raced in New Zealand as Espumoso and won twice and was stakes-placed from the stable of Murray Baker and Andrew Forsman.

The dam is the O'Reilly mare Sparkling, who was unraced and is a sister to the dam if the Group One winners Diademe and Embellish. Sacred Falls has enjoyed a strong sale and prominent owner David Archer wasn't to be denied a well-related colt.

Archer was forced to go to \$380,000 – the highest price ever paid for a Sacred Falls yearling.

The colt is out of Savabeel's daughter Savodara, who is a three-quarter sister to the dual Group Three winner Bhandara.

Savodara is also a half-sister to the Gr.1 Avondale Gold Cup winner Sharvasti and the Gr.3 Hawke's Bay Guineas winner Shastri.

Victoria's Cape Shanck Stud is also a paid-up member of the Sacred Falls fan club.